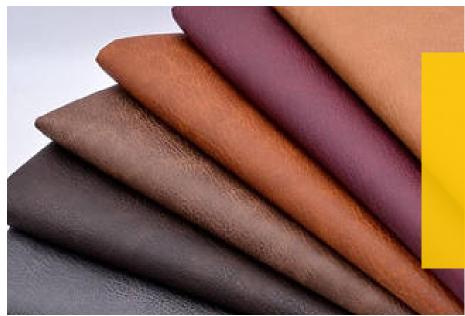

## **ARTIFICIAL LEATHER**

The product - Artificial or Synthetic Leather or Vinyl Coated Fabric - is fast replacing natural leather for multiple products all over the world because of its durability, excellent resistance to degradation, ease of maintenance and cost effectiveness.